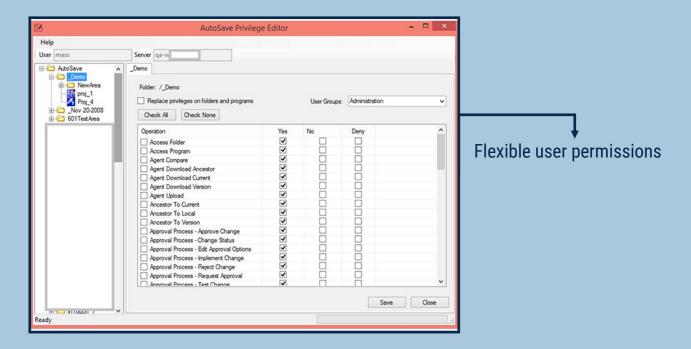

### PREPARE: Secure your program intellectual property

AutoSave saves a copy of each program revision in a central repository. Access to program folders and programs is managed via a flexible privileging system.