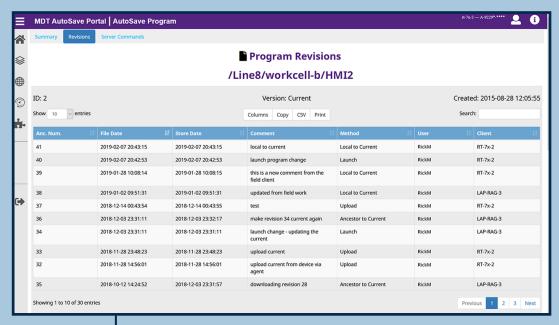

### PREPARE: Secure your program intellectual property

AutoSave saves a copy of each program revision in a central repository. Access to program folders and programs is managed via a flexible privileging system.

Central storage of all program versions