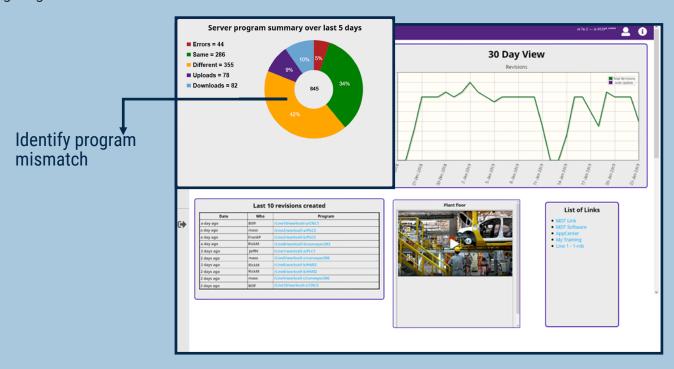

### **DETECT: Detect changes made outside the Change Management System**

AutoSave compares the latest program copy on file in AutoSave with the program running in each device to identify any differences. If differences are found, the appropriate people are notified with an email highlighting the differences.