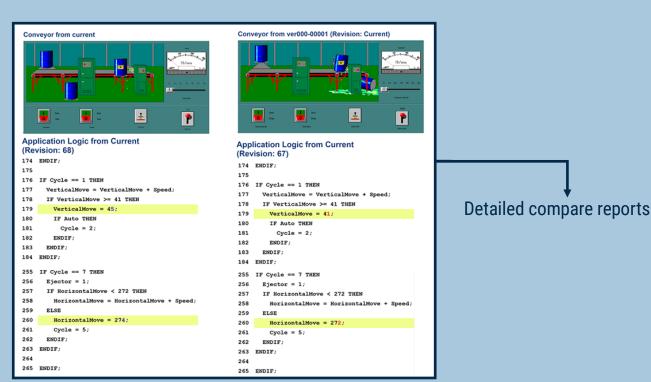

### **DETECT: Detect changes made outside the Change Management System**

AutoSave compares the latest program copy on file in AutoSave with the program running in each device to identify any differences. If differences are found, the appropriate people are notified with an email highlighting the differences.

### **RECOVER: Rapidly recover from unauthorized changes**

With an archive of all program revisions stored in AutoSave, you can quickly restore the latest approved program after an unauthorized change.

Easily & quickly restore last correct program